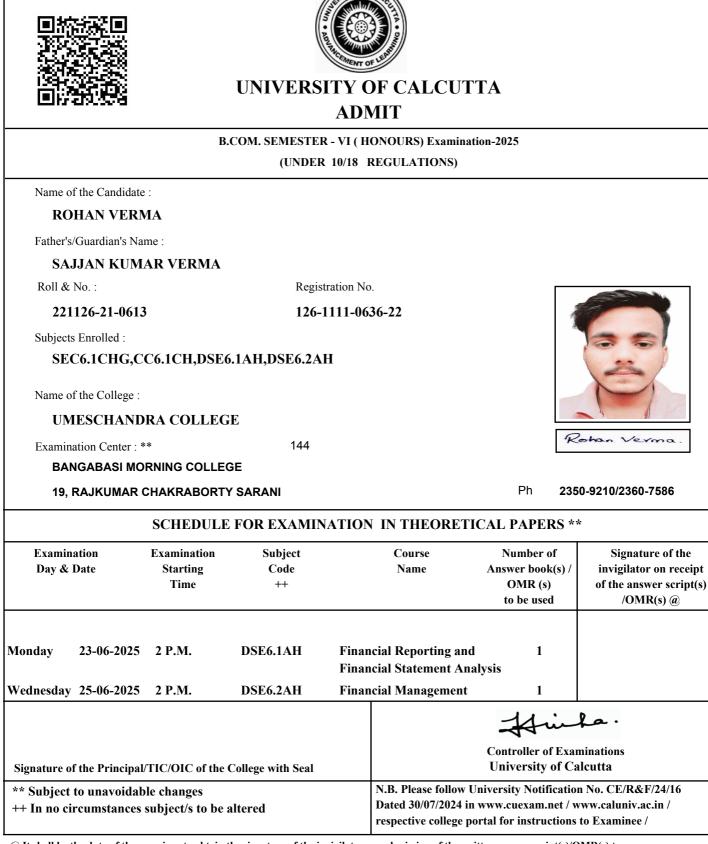

#### B.COM. SEMESTER - VI (HONOURS) Examination-2025 (UNDER 10/18 REGULATIONS) Name of the Candidate : **ROHAN KUMAR MAHATO** Father's/Guardian's Name : **MAHESH MAHATO** Roll & No. : Registration No. 221126-21-0611 126-1111-0634-22 Subjects Enrolled : SEC6.1CHG,CC6.1CH,DSE6.1AH,DSE6.2AH Name of the College : **UMESCHANDRA COLLEGE** Rahae Kumar Mahat Examination Center : \*\* 144 **BANGABASI MORNING COLLEGE 19, RAJKUMAR CHAKRABORTY SARANI** Ph 2350-9210/2360-7586 SCHEDULE FOR EXAMINATION IN THEORETICAL PAPERS \*\* Examination Examination Subject Number of Course Signature of the invigilator on receipt Day & Date Starting Code Name Answer book(s) / Time ++ OMR (s) of the answer script(s) to be used /OMR(s) @ Monday DSE6.1AH **Financial Reporting and** 23-06-2025 2 P.M. 1 **Financial Statement Analysis** DSE6.2AH Wednesday 25-06-2025 2 P.M. **Financial Management** 1 **Controller of Examinations** University of Calcutta Signature of the Principal/TIC/OIC of the College with Seal N.B. Please follow University Notification No. CE/R&F/24/16 \*\* Subject to unavoidable changes Dated 30/07/2024 in www.cuexam.net / www.caluniv.ac.in / ++ In no circumstances subject/s to be altered respective college portal for instructions to Examinee /