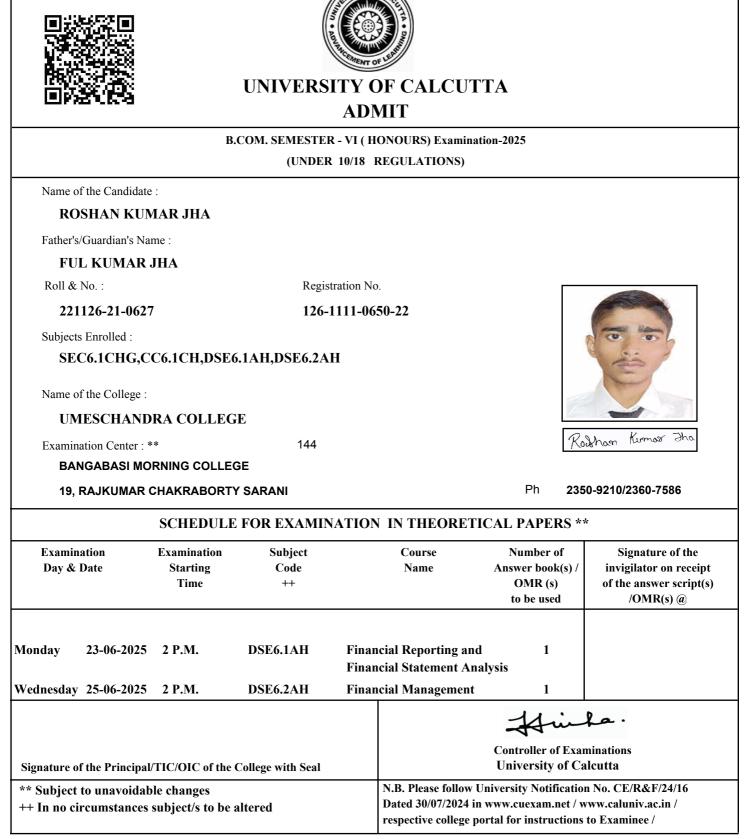

#### B.COM. SEMESTER - VI (HONOURS) Examination-2025 (UNDER 10/18 REGULATIONS) Name of the Candidate : **ROHAN KUMAR MAHATO** Father's/Guardian's Name : **MAHESH MAHATO** Roll & No. : Registration No. 221126-21-0611 126-1111-0634-22 Subjects Enrolled : SEC6.1CHG,CC6.1CH,DSE6.1AH,DSE6.2AH Name of the College : **UMESCHANDRA COLLEGE** Rahae Kumar Mahat Examination Center : \*\* 144 **BANGABASI MORNING COLLEGE 19, RAJKUMAR CHAKRABORTY SARANI** Ph 2350-9210/2360-7586 SCHEDULE FOR EXAMINATION IN THEORETICAL PAPERS \*\* Examination Examination Subject Number of Course Signature of the invigilator on receipt Day & Date Starting Code Name Answer book(s) / Time ++ OMR (s) of the answer script(s) to be used /OMR(s) @ Monday DSE6.1AH **Financial Reporting and** 23-06-2025 2 P.M. 1 **Financial Statement Analysis** DSE6.2AH Wednesday 25-06-2025 2 P.M. **Financial Management** 1 **Controller of Examinations** University of Calcutta Signature of the Principal/TIC/OIC of the College with Seal N.B. Please follow University Notification No. CE/R&F/24/16 \*\* Subject to unavoidable changes Dated 30/07/2024 in www.cuexam.net / www.caluniv.ac.in / ++ In no circumstances subject/s to be altered respective college portal for instructions to Examinee /