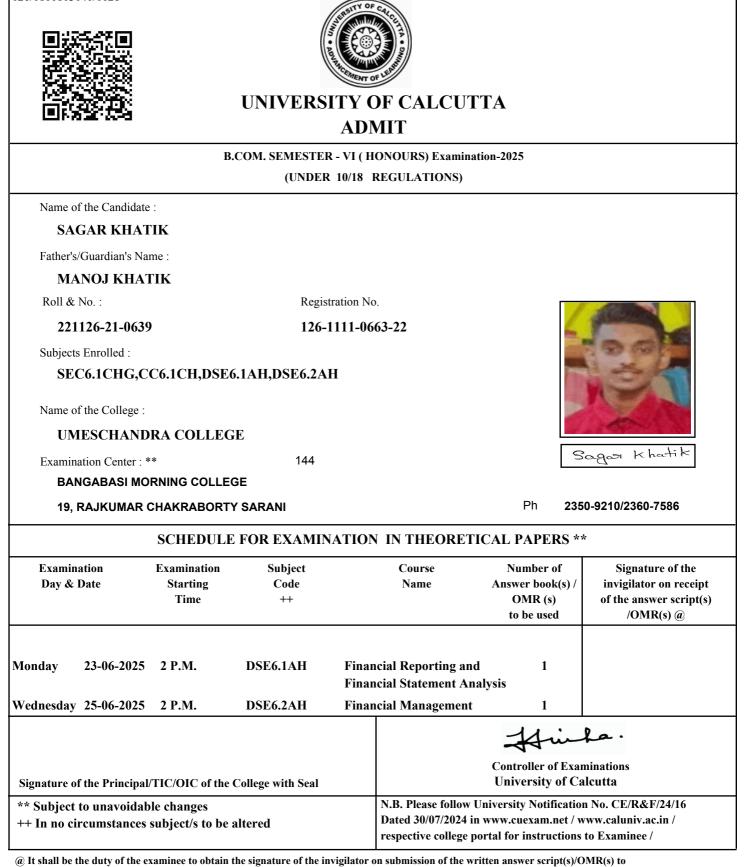

#### B.COM. SEMESTER - VI (HONOURS) Examination-2025 (UNDER 10/18 REGULATIONS) Name of the Candidate : **ROHAN ROY** Father's/Guardian's Name : **RANJIT KUMAR ROY** Roll & No. : Registration No. 221126-21-0612 126-1111-0635-22 Subjects Enrolled : SEC6.1CHG,CC6.1CH,DSE6.1AH,DSE6.2AH Name of the College : **UMESCHANDRA COLLEGE** Rohan Re Examination Center : \*\* 144 **BANGABASI MORNING COLLEGE 19, RAJKUMAR CHAKRABORTY SARANI** Ph 2350-9210/2360-7586 SCHEDULE FOR EXAMINATION IN THEORETICAL PAPERS \*\* Examination Examination Course Number of Subject Signature of the Day & Date Starting Code Name Answer book(s) / invigilator on receipt Time ++ OMR (s) of the answer script(s) to be used /OMR(s) @ Monday 23-06-2025 2 P.M. DSE6.1AH **Financial Reporting and** 1 **Financial Statement Analysis** Wednesday 25-06-2025 2 P.M. DSE6.2AH **Financial Management** 1 . حـل **Controller of Examinations University of Calcutta** Signature of the Principal/TIC/OIC of the College with Seal N.B. Please follow University Notification No. CE/R&F/24/16 \*\* Subject to unavoidable changes Dated 30/07/2024 in www.cuexam.net / www.caluniv.ac.in / ++ In no circumstances subject/s to be altered respective college portal for instructions to Examinee /

(a) It shall be the duty of the examinee to obtain the signature of the invigilator on submission of the written answer script(s)/OMR(s) to him/her on each day/half of the examination.

As per CSR No. 64/17 & 10/18 for both Honours and General Course(i.e. with CHG Code) would be conducted in OMR sheets; examinees are instructed to fill up OMR Sheet(s) as per instructions printed on the OMR sheet.