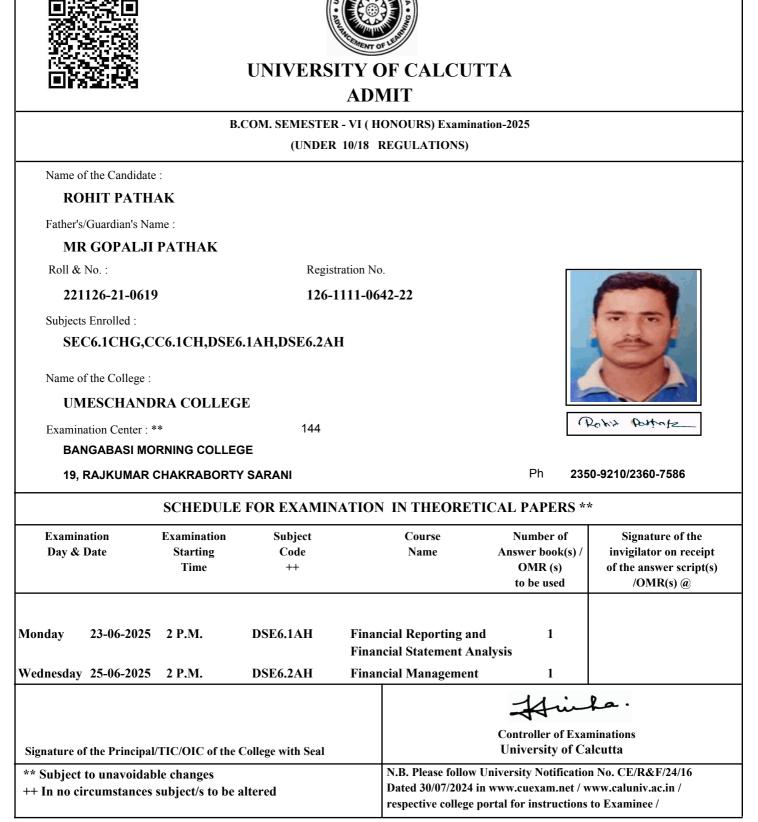

Date of Printing :

|                          | B.                   |                   | R - VI ( HONOURS) Exa<br>10/18 REGULATION |                                                                                                                   |                                                   |  |
|--------------------------|----------------------|-------------------|-------------------------------------------|-------------------------------------------------------------------------------------------------------------------|---------------------------------------------------|--|
| Name of the Candid       | ate :                |                   |                                           |                                                                                                                   |                                                   |  |
| ROHIT PRA                | SAD                  |                   |                                           |                                                                                                                   |                                                   |  |
| Father's/Guardian's 1    | Name :               |                   |                                           |                                                                                                                   |                                                   |  |
| SUSHIL PRA               | ASAD                 |                   |                                           |                                                                                                                   |                                                   |  |
| Roll & No. :             |                      | Regis             | ration No.                                |                                                                                                                   |                                                   |  |
| 221126-21-06             | 20                   | 126-              | 1111-0643-22                              | 1                                                                                                                 |                                                   |  |
| Subjects Enrolled :      |                      |                   |                                           |                                                                                                                   | (ap)                                              |  |
| SEC6.1CHG,               | CC6.1CH,DSE6         | 5.1AH,DSE6.2A     | H                                         |                                                                                                                   | 12                                                |  |
| Name of the College      | :                    |                   |                                           | 1                                                                                                                 |                                                   |  |
| UMESCHAN                 | DRA COLLEG           | E                 |                                           |                                                                                                                   |                                                   |  |
| Examination Center       | · **<br>·            | 144               |                                           | R                                                                                                                 | ohit Roward                                       |  |
| BANGABASI M              |                      | GE                |                                           |                                                                                                                   |                                                   |  |
| 19, RAJKUMAI             | R CHAKRABORT         | Y SARANI          |                                           | Ph 235                                                                                                            | 0-9210/2360-7586                                  |  |
|                          | SCHEDULE             | FOR EXAMIN        | ATION IN THEOR                            | RETICAL PAPERS **                                                                                                 | *                                                 |  |
| Examination              | Examination          | Subject           | Course                                    | Number of                                                                                                         | Signature of the                                  |  |
| Day & Date               | Starting<br>Time     | Code<br>++        | Name                                      | Answer book(s) /<br>OMR (s)                                                                                       | invigilator on receipt<br>of the answer script(s) |  |
|                          |                      |                   |                                           | to be used                                                                                                        | /OMR(s) @                                         |  |
|                          |                      |                   |                                           |                                                                                                                   |                                                   |  |
| Monday 23-06-202         | 5 2 P.M.             | DSE6.1AH          | Financial Reporting                       | 0                                                                                                                 |                                                   |  |
|                          |                      |                   | Financial Statemen                        | -                                                                                                                 |                                                   |  |
| Wednesday 25-06-202      | 5 2 P.M.             | DSE6.2AH          | Financial Managen                         | nent 1                                                                                                            |                                                   |  |
|                          |                      |                   |                                           | Him                                                                                                               | fa.                                               |  |
| Signature of the Princip | oal/TIC/OIC of the   | College with Seal |                                           | Controller of Exar<br>University of Ca                                                                            |                                                   |  |
| ** Subject to unavoid    | able changes         |                   |                                           | N.B. Please follow University Notification No. CE/R&F/24/16                                                       |                                                   |  |
| ++ In no circumstance    | es subject/s to be a | altered           |                                           | Dated 30/07/2024 in www.cuexam.net / www.caluniv.ac.in / respective college portal for instructions to Examinee / |                                                   |  |

@ It shall be the duty of the examinee to obtain the signature of the invigilator on submission of the written answer script(s)/OMR(s) to him/her on each day/half of the examination.

As per CSR No. 64/17 & 10/18 for both Honours and General Course(i.e. with CHG Code) would be conducted in OMR sheets; examinees are instructed to fill up OMR Sheet(s) as per instructions printed on the OMR sheet.