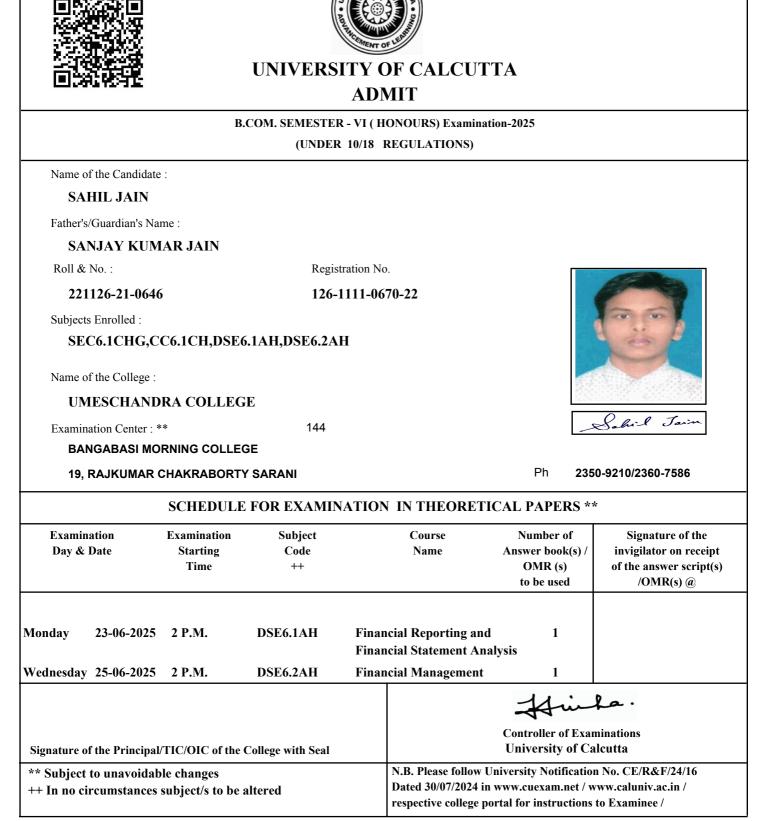

#### B.COM. SEMESTER - VI (HONOURS) Examination-2025 (UNDER 10/18 REGULATIONS) Name of the Candidate : **ROHAN KUMAR MAHATO** Father's/Guardian's Name : **MAHESH MAHATO** Roll & No. : Registration No. 221126-21-0611 126-1111-0634-22 Subjects Enrolled : SEC6.1CHG,CC6.1CH,DSE6.1AH,DSE6.2AH Name of the College : **UMESCHANDRA COLLEGE** Rahae Kumar Mahat Examination Center : \*\* 144 **BANGABASI MORNING COLLEGE 19, RAJKUMAR CHAKRABORTY SARANI** Ph 2350-9210/2360-7586 SCHEDULE FOR EXAMINATION IN THEORETICAL PAPERS \*\* Examination Examination Subject Number of Course Signature of the invigilator on receipt Day & Date Starting Code Name Answer book(s) / Time ++ OMR (s) of the answer script(s) to be used /OMR(s) @ Monday DSE6.1AH **Financial Reporting and** 23-06-2025 2 P.M. 1 **Financial Statement Analysis** DSE6.2AH Wednesday 25-06-2025 2 P.M. **Financial Management** 1 **Controller of Examinations** University of Calcutta Signature of the Principal/TIC/OIC of the College with Seal N.B. Please follow University Notification No. CE/R&F/24/16 \*\* Subject to unavoidable changes Dated 30/07/2024 in www.cuexam.net / www.caluniv.ac.in / ++ In no circumstances subject/s to be altered respective college portal for instructions to Examinee /