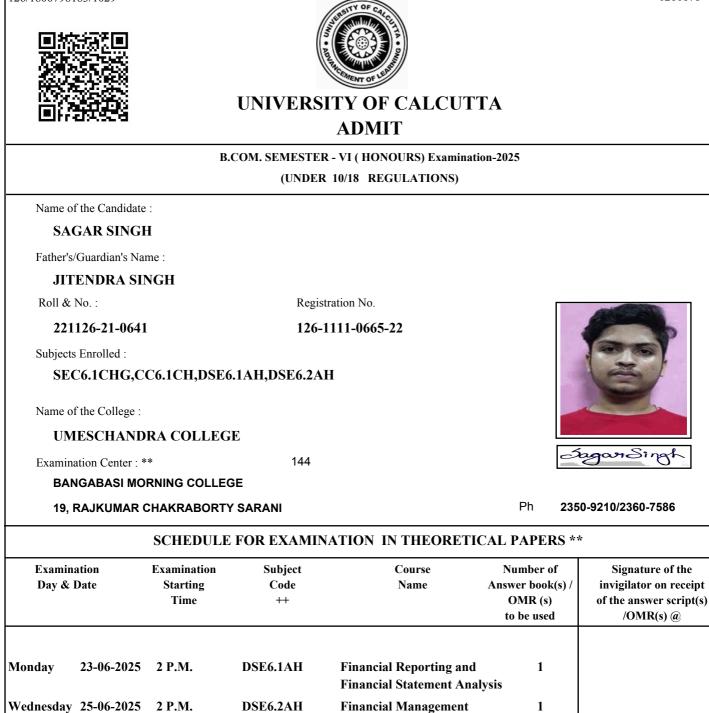

#### B.COM. SEMESTER - VI (HONOURS) Examination-2025 (UNDER 10/18 REGULATIONS) Name of the Candidate : **ROHIT GOENKA** Father's/Guardian's Name : MANOJ KUMAR GOENKA Roll & No. : Registration No. 221126-21-0615 126-1111-0638-22 Subjects Enrolled : SEC6.1CHG,CC6.1CH,DSE6.1AH,DSE6.2AH Name of the College : **UMESCHANDRA COLLEGE** Rohit Goenko Examination Center : \*\* 144 **BANGABASI MORNING COLLEGE 19, RAJKUMAR CHAKRABORTY SARANI** Ph 2350-9210/2360-7586 SCHEDULE FOR EXAMINATION IN THEORETICAL PAPERS \*\* Examination Examination Number of Subject Course Signature of the Day & Date Starting Code Name Answer book(s) / invigilator on receipt Time ++ OMR (s) of the answer script(s) to be used /OMR(s) @ Monday 23-06-2025 2 P.M. DSE6.1AH **Financial Reporting and** 1 **Financial Statement Analysis** Wednesday 25-06-2025 2 P.M. DSE6.2AH **Financial Management** 1 . حـل **Controller of Examinations University of Calcutta** Signature of the Principal/TIC/OIC of the College with Seal N.B. Please follow University Notification No. CE/R&F/24/16 \*\* Subject to unavoidable changes Dated 30/07/2024 in www.cuexam.net / www.caluniv.ac.in / ++ In no circumstances subject/s to be altered

(a) It shall be the duty of the examinee to obtain the signature of the invigilator on submission of the written answer script(s)/OMR(s) to him/her on each day/half of the examination.

As per CSR No. 64/17 & 10/18 for both Honours and General Course(i.e. with CHG Code) would be conducted in OMR sheets; examinees are instructed to fill up OMR Sheet(s) as per instructions printed on the OMR sheet.