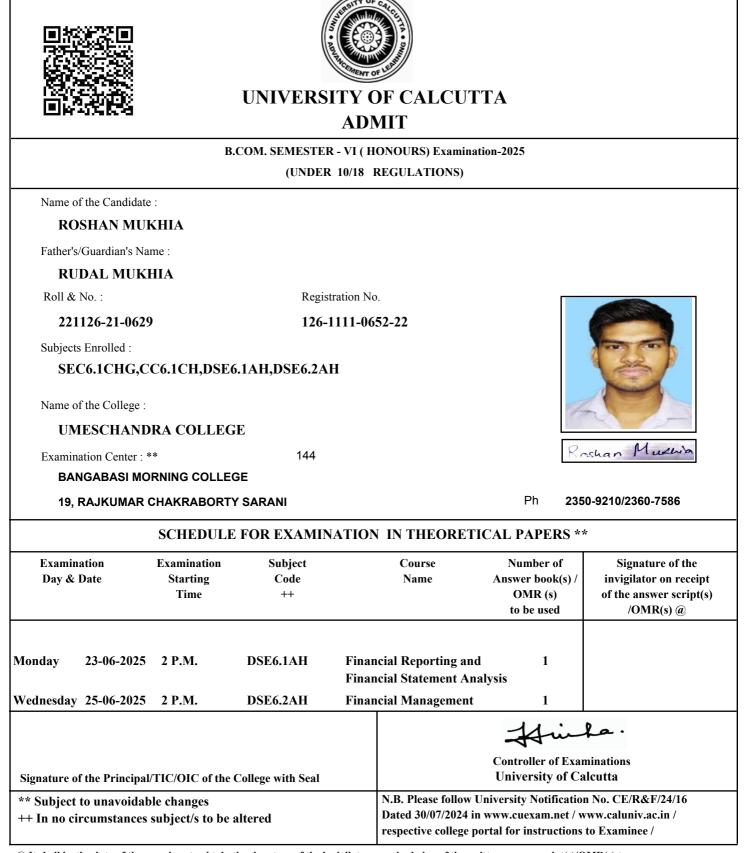

#### B.COM. SEMESTER - VI (HONOURS) Examination-2025 (UNDER 10/18 REGULATIONS) Name of the Candidate : **ROHAN ROY** Father's/Guardian's Name : **RANJIT KUMAR ROY** Roll & No. : Registration No. 221126-21-0612 126-1111-0635-22 Subjects Enrolled : SEC6.1CHG,CC6.1CH,DSE6.1AH,DSE6.2AH Name of the College : **UMESCHANDRA COLLEGE** Rohan Re Examination Center : \*\* 144 **BANGABASI MORNING COLLEGE 19, RAJKUMAR CHAKRABORTY SARANI** Ph 2350-9210/2360-7586 SCHEDULE FOR EXAMINATION IN THEORETICAL PAPERS \*\* Examination Examination Course Number of Subject Signature of the Day & Date Starting Code Name Answer book(s) / invigilator on receipt Time ++ OMR (s) of the answer script(s) to be used /OMR(s) @ Monday 23-06-2025 2 P.M. DSE6.1AH **Financial Reporting and** 1 **Financial Statement Analysis** Wednesday 25-06-2025 2 P.M. DSE6.2AH **Financial Management** 1 . حـل **Controller of Examinations University of Calcutta** Signature of the Principal/TIC/OIC of the College with Seal N.B. Please follow University Notification No. CE/R&F/24/16 \*\* Subject to unavoidable changes Dated 30/07/2024 in www.cuexam.net / www.caluniv.ac.in / ++ In no circumstances subject/s to be altered respective college portal for instructions to Examinee /