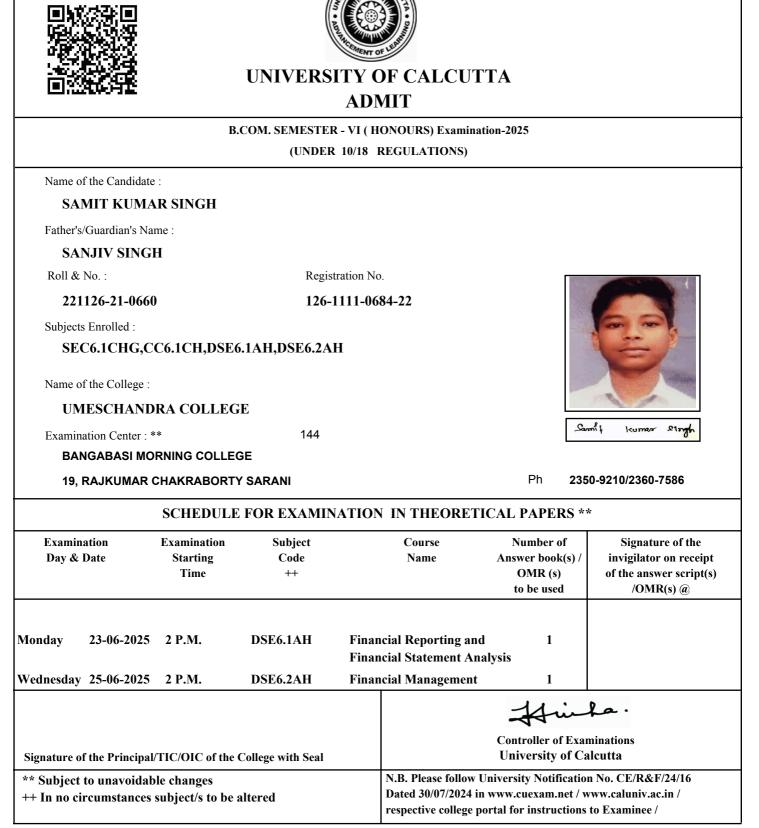

on of the written answer script(s)/OMR(s) to him/her on each day/half of the examination.

As per CSR No. 64/17 & 10/18 for both Honours and General Course(i.e. with CHG Code) would be conducted in OMR sheets; examinees are instructed to fill up OMR Sheet(s) as per instructions printed on the OMR sheet.

Date of Printing :



As per CSR No. 64/17 & 10/18 for both Honours and General Course(i.e. with CHG Code) would be conducted in OMR sheets; examinees are instructed to fill up OMR Sheet(s) as per instructions printed on the OMR sheet.

Date of Printing :



As per CSR No. 64/17 & 10/18 for both Honours and General Course(i.e. with CHG Code) would be conducted in OMR sheets; examinees are instructed to fill up OMR Sheet(s) as per instructions printed on the OMR sheet.

Date of Printing :



As per CSR No. 64/17 & 10/18 for both Honours and General Course(i.e. with CHG Code) would be conducted in OMR sheets; examinees are instructed to fill up OMR Sheet(s) as per instructions printed on the OMR sheet.

Date of Printing :





#### B.COM. SEMESTER - VI (HONOURS) Examination-2025 (UNDER 10/18 REGULATIONS) Name of the Candidate : SANDIP SAH Father's/Guardian's Name : **RAMESH KUMAR SAH** Roll & No. : Registration No. 221126-21-0661 126-1111-0687-22 Subjects Enrolled : SEC6.1CHG,CC6.1CH,DSE6.1AH,DSE6.2AH Name of the College : **UMESCHANDRA COLLEGE** Sandip Sat Examination Center : \*\* 144 **BANGABASI MORNING COLLEGE 19, RAJKUMAR CHAKRABORTY SARANI** Ph 2350-9210/2360-7586 SCHEDULE FOR EXAMINATION IN THEORETICAL PAPERS \*\* Examination Examination Course Number of Subject Signat