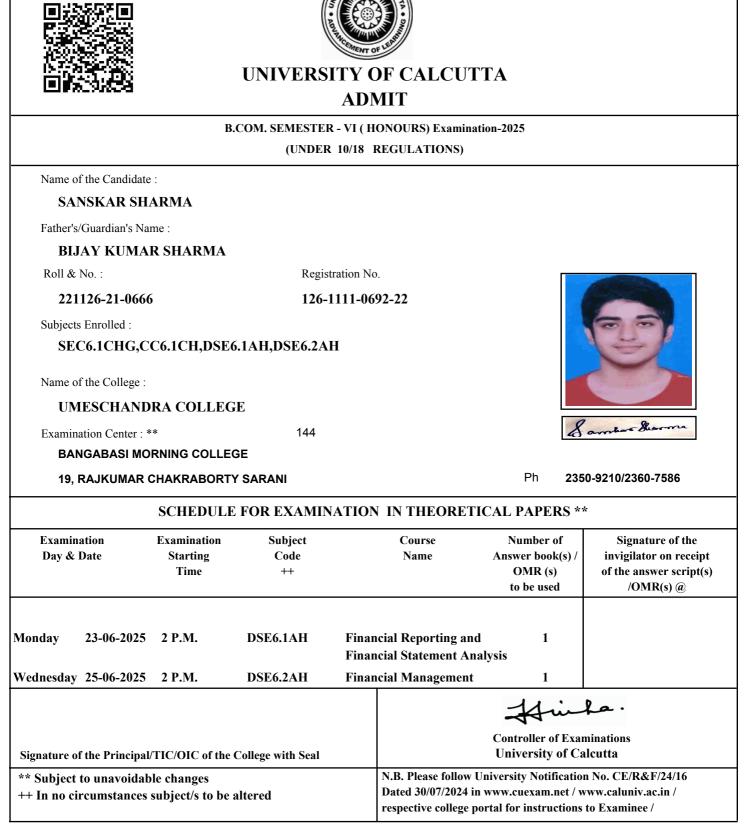

### UNIVERSITY OF CALCUTTA ADMIT

#### B.COM. SEMESTER - VI (HONOURS) Examination-2025 (UNDER 10/18 REGULATIONS) Name of the Candidate : **ROHAN KUMAR MAHATO** Father's/Guardian's Name : **MAHESH MAHATO** Roll & No. : Registration No. 221126-21-0611 126-1111-0634-22 Subjects Enrolled : SEC6.1CHG,CC6.1CH,DSE6.1AH,DSE6.2AH Name of the College : **UMESCHANDRA COLLEGE** Rahae Kumar Mahat Examination Center : \*\* 144 **BANGABASI MORNING COLLEGE 19, RAJKUMAR CHAKRABORTY SARANI** Ph 2350-9210/2360-7586 SCHEDULE FOR EXAMINATION IN THEORETICAL PAPERS \*\* Examination Examination Subject Number of Course Signature of the invigilator on receipt Day & Date Starting Code Name Answer book(s) / Time ++ OMR (s) of the answer script(s) to be used /OMR(s) @ Monday DSE6.1AH **Financial Reporting and** 23-06-2025 2 P.M. 1 **Financial Statement Analysis** DSE6.2AH Wednesday 25-06-2025 2 P.M. **Financial Management** 1 **Controller of Examinations** University of Calcutta Signature of the Principal/TIC/OIC of the College with Seal N.B. Please follow University Notification No. CE/R&F/24/16 \*\* Subject to unavoidable changes Dated 30/07/2024 in www.cuexam.net / www.caluniv.ac.in / ++ In no circumstances subject/s to be altered respective college portal for instructions to Examinee /