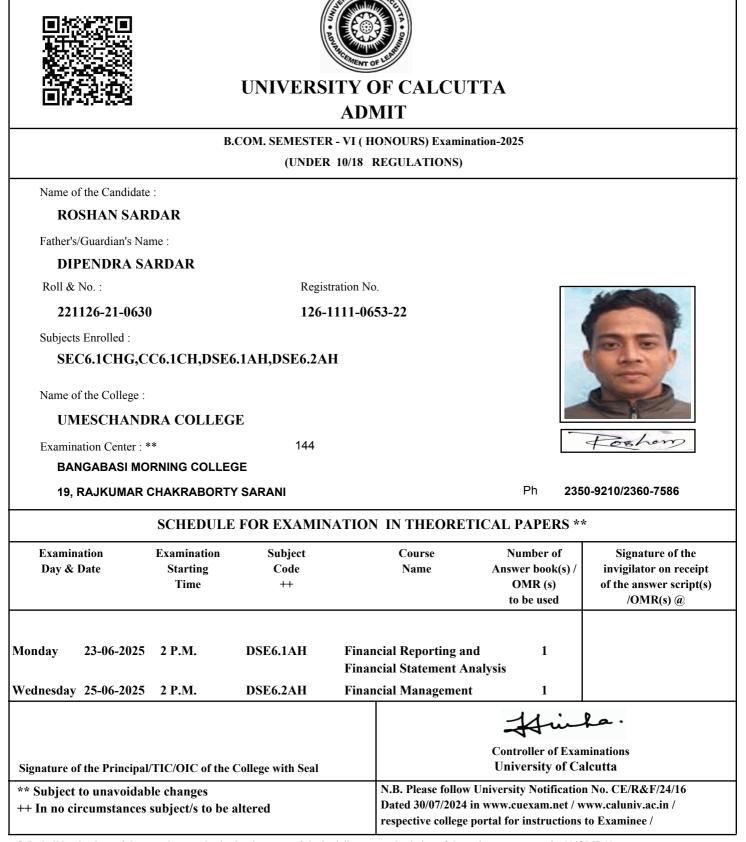

#### B.COM. SEMESTER - VI (HONOURS) Examination-2025 (UNDER 10/18 REGULATIONS) Name of the Candidate : **ROHIT GOENKA** Father's/Guardian's Name : MANOJ KUMAR GOENKA Roll & No. : Registration No. 221126-21-0615 126-1111-0638-22 Subjects Enrolled : SEC6.1CHG,CC6.1CH,DSE6.1AH,DSE6.2AH Name of the College : **UMESCHANDRA COLLEGE** Rohit Goenko Examination Center : \*\* 144 **BANGABASI MORNING COLLEGE 19, RAJKUMAR CHAKRABORTY SARANI** Ph 2350-9210/2360-7586 SCHEDULE FOR EXAMINATION IN THEORETICAL PAPERS \*\* Examination Examination Number of Subject Course Signature of the Day & Date Starting Code Name Answer book(s) / invigilator on receipt Time ++ OMR (s) of the answer script(s) to be used /OMR(s) @ Monday 23-06-2025 2 P.M. DSE6.1AH **Financial Reporting and** 1 **Financial Statement Analysis** Wednesday 25-06-2025 2 P.M. DSE6.2AH **Financial Management** 1 . حـل **Controller of Examinations University of Calcutta** Signature of the Principal/TIC/OIC of the College with Seal N.B. Please follow University Notification No. CE/R&F/24/16 \*\* Subject to unavoidable changes Dated 30/07/2024 in www.cuexam.net / www.caluniv.ac.in / ++ In no circumstances subject/s to be altered