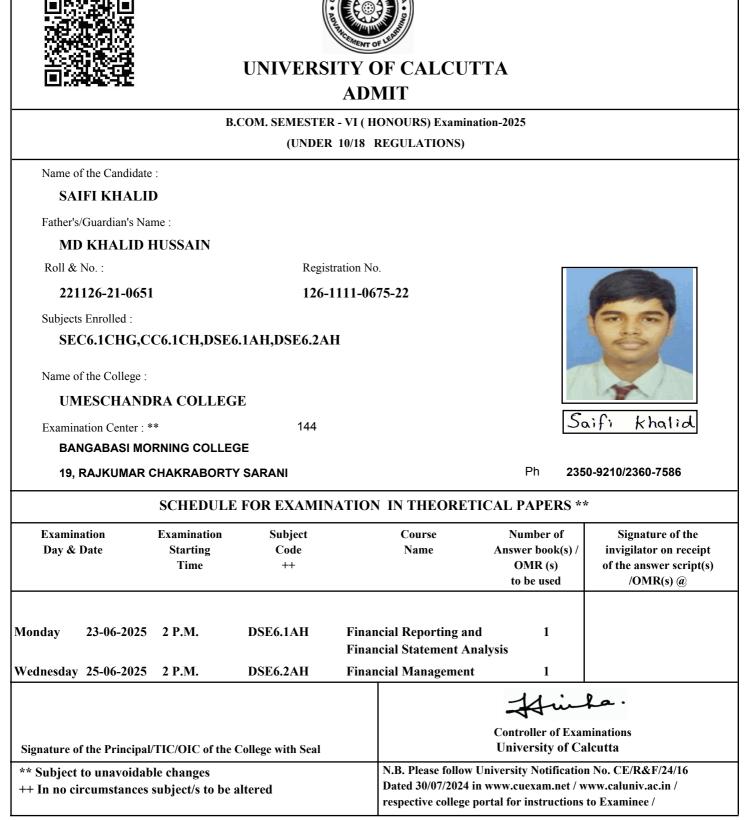

#### B.COM. SEMESTER - VI (HONOURS) Examination-2025 (UNDER 10/18 REGULATIONS) Name of the Candidate : **ROHAN ROY** Father's/Guardian's Name : **RANJIT KUMAR ROY** Roll & No. : Registration No. 221126-21-0612 126-1111-0635-22 Subjects Enrolled : SEC6.1CHG,CC6.1CH,DSE6.1AH,DSE6.2AH Name of the College : **UMESCHANDRA COLLEGE** Rohan Re Examination Center : \*\* 144 **BANGABASI MORNING COLLEGE 19, RAJKUMAR CHAKRABORTY SARANI** Ph 2350-9210/2360-7586 SCHEDULE FOR EXAMINATION IN THEORETICAL PAPERS \*\* Examination Examination Course Number of Subject Signature of the Day & Date Starting Code Name Answer book(s) / invigilator on receipt Time ++ OMR (s) of the answer script(s) to be used /OMR(s) @ Monday 23-06-2025 2 P.M. DSE6.1AH **Financial Reporting and** 1 **Financial Statement Analysis** Wednesday 25-06-2025 2 P.M. DSE6.2AH **Financial Management** 1 . حـل **Controller of Examinations University of Calcutta** Signature of the Principal/TIC/OIC of the College with Seal N.B. Please follow University Notification No. CE/R&F/24/16 \*\* Subject to unavoidable changes Dated 30/07/2024 in www.cuexam.net / www.caluniv.ac.in / ++ In no circumstances subject/s to be altered respective college portal for instructions to Examinee /