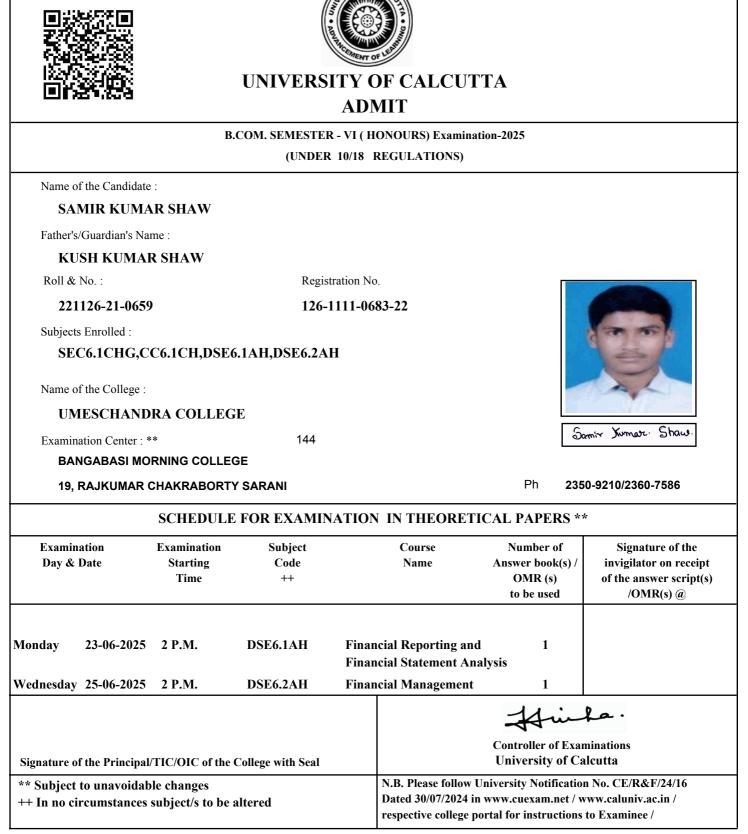

www.cuexam.net / www.caluniv.ac.in / ++ In no circumstances subject/s to be altered respective college portal for instructions to Examinee /

(a) It shall be the duty of the examinee to obtain the signature of the invigilator on submission of the written answer script(s)/OMR(s) to him/her on each day/half of the examination.

As per CSR No. 64/17 & 10/18 for both Honours and General Course(i.e. with CHG Code) would be conducted in OMR sheets; examinees are instructed to fill up OMR Sheet(s) as per instructions printed on the OMR sheet.

Date of Printing :



As per CSR No. 64/17 & 10/18 for both Honours and General Course(i.e. with CHG Code) would be conducted in OMR sheets; examinees are instructed to fill up OMR Sheet(s) as per instructions printed on the OMR sheet.

Date of Printing :



As per CSR No. 64/17 & 10/18 for both Honours and General Course(i.e. with CHG Code) would be conducted in OMR sheets; examinees are instructed to fill up OMR Sheet(s) as per instructions printed on the OMR sheet.

Date of Printing :



As per CSR No. 64/17 & 10/18 for both Honours and General Course(i.e. with CHG Code) would be conducted in OMR sheets; examinees are instructed to fill up OMR Sheet(s) as per instructions printed on the OMR sheet.

Date of Printing :





#### B.COM. SEMESTER - VI (HONOURS) Examination-2025 (UNDER 10/18 REGULATIONS) Name of the Candidate : SANDIP SAH Father's/Guardian's Name : **RAMESH KUMAR SAH** Roll & No. : Registration No. 221126-21-0661 126-1111-0687-22 Subjects Enrolled : SEC6.1CHG,CC6.1CH,DSE6.1AH,DSE6.2AH Name of the College : **UMESCHANDRA COLLEG